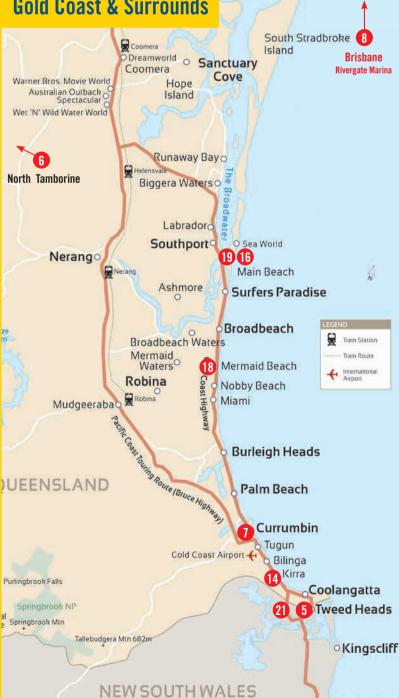

#### 6 CEDAR CREEK ESTATE WINERY \$15 for Lunch at the Restauran

ADDRESS: Cr Long and Hartley Road, 104-144 Hartley Road, North Tamborine

Enjoy Lunch, a choice of one course and tea or coffee for just \$15 for Adults and \$5 for kids menu with soft drink. Cedar Creek Estate offers the perfect location for a relaxing lunch or Devonshire tea overlooking the lake

#### 6 CEDAR CREEK ESTATE WINERY \$5 Wine Tasting & 1 Bottle of Wine ADDRESS: Cr Long and Hartley Road, 104-144 Hartley Road, North Tamborine

PHONE: 07 5545 1666

HOURS: Daily 10am to 4pm

Choice of one bottle of wine from the Cedar Creek Estate Winery for just \$5. Cedar Creek Estate Vineyard and Winery is one of the most famous of Cellar Doors in the Mount Tamborine region, with an impressive range of

#### 4 SOUTHERN CROSS DAY TOURS \$20 Nocturnal Glow Worm Tour

ADDRESS: Pickup - Central Gold Coast Hotels

PHONE: 07 5574 5041 (Bookings Essential)
HOURS: Tour operates daily 6.30pm to 10pm

Australia's only 4WDing Nocturnal Rainforest and Glow Worm Tour. Experience exciting night time 4WDing, local commentary on nocturnal wildlife, Glow Worms in their natural environment alongside secluded National Park Waterfall, Tea, Coffee, Hot chocolate and Cake included at mountain restaurant whilst touring in Luxury 4WD Mercedes with complimentary Wi-Fi.

#### 24 SOUTHERN CROSS DAYTOURS \$20 1/2 DAY Mt Tamborine Morning Tour

ADDRESS: Pickup - Central Gold Coast Hotels

07 5574 5041 (Bookings Essential)
Tour operates daily 8am to 1pm HOURS:

Enjoy a half day 4WD tour of Tamborine Mountain including secluded hillside rails, guided rainforest walk in the National Park, waterfalls and stunning panoramic views. Explore the arts and crafts on 'Gallery Walk' or enjoy a wine asting from a local winery. Small group tour in luxury Mercedes vehicle. Morning Tea, wine tasting, hotel transfers and in-vehicle Wi-Fi all included.

### 24 SOUTHERN CROSS DAYTOURS \$20 Full Day Hop On Hop Off Tamboring

ADDRESS: Pickup - Central Gold Coast Hotels PHONE: 07 5574 5041 (Bookings Essential)

HOURS: Sunday & Tuesday 8am to 3.30pm

Tamborine is well known to the locals. It's where you escape from the eaches, buildings and theme parks to experience another side of what the Gold Coast offers. This hop on, hop off style tour allows you to customise what you like to do. Guided Rainforest Skywalk, Glow Worm Caves, Wine isting, Gallery Walk, Brewery, Cheese factory and more.