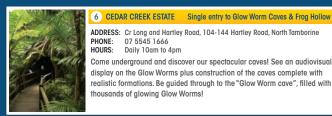

CEDAR CREEK ESTATE Single entry to Glow Worm Caves & Frog Hollow

realistic formations. Be guided through to the "Glow Worm cave", filled with

Single Entry

Single Entry

ADDRESS: Cr Long and Hartley Road, 104-144 Hartley Road, North Tamborine

#### 6 CEDAR CREEK ESTATE WINERY \$15 for Lunch at the Restauran

ADDRESS: Cr Long and Hartley Road, 104-144 Hartley Road, North Tamborine

Enjoy Lunch, a choice of one course and tea or coffee for just \$15 for Adults and \$5 for kids menu with soft drink. Cedar Creek Estate offers the perfect location for a relaxing lunch or Devonshire tea overlooking the lake

#### 6 CEDAR CREEK ESTATE WINERY \$5 Wine Tasting & 1 Bottle of Wine ADDRESS: Cr Long and Hartley Road, 104-144 Hartley Road, North Tamborine

PHONE: 07 5545 1666

HOURS: Daily 10am to 4pm

Choice of one bottle of wine from the Cedar Creek Estate Winery for just \$5. Cedar Creek Estate Vineyard and Winery is one of the most famous of Cellar Doors in the Mount Tamborine region, with an impressive range of