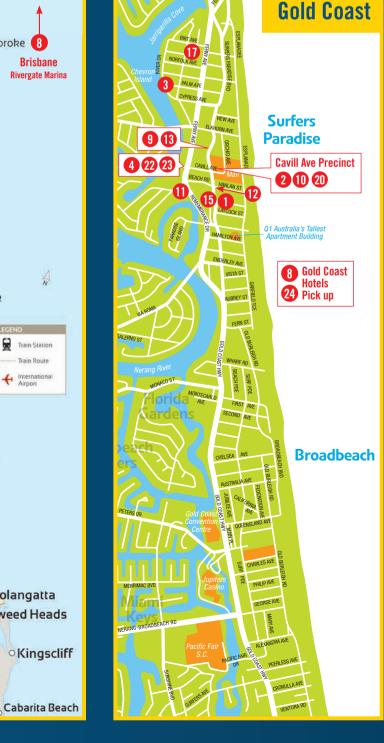

1 7D CINEMA

ADDRESS: 34 Trickett Street, Surfers Paradise 07 5538 8308

HOURS: Daily 9.30am to 10pm

Experience the newest technology in Virtual Reality at 7D Cinema! Be Part of the Movie and Feel What You See as the entire Simulator platform moves according to what is happening on screen. Watch any of the 10 short ride movies with interactive 3D glasses as over 7 different special effects kick in.

Two Movies

2 AQUADUCK SAFARIS Land & Water Cruise Adventure

ADDRESS: 36 Cavill Avenue, Surfers Paradise PHONE: 07 5539 0222 (Bookings Essential)
HOURS: Daily 8.30am to 5.30pm

Experience the ultimate safari filled with fun, excitement and adventure exploring the magnificent Gold Coast waterways and famous land marks all on the 'World's First' amphibious Aquaduck.

3 AUSTRALIAN KAYAKING ADVENTURES 2Hr Sunset Tour or 2Hr Kayak Hire

ADDRESS: Corner River Drive & Palm Ave, Surfers Paradise 0412940135 Phone lines open 8am to 9pm

HOURS: Daily: Tour times change depending on sunset. Call to check start time Tour departs and returns in Budds Beach in Surfers Paradise. Marvel at the beautiful lights colours reflecting off the calm waters of the Surfers Paradise skyline.The Sunset Kayak Tour passes the homes of the rich and famous on the beautiful calm waters on the Nerang River. \*Use your

4 BLUEWATER CRUISES **Sightseeing Lunch Cruise** 

ADDRESS: Moorings Jetty, 63 Cavill Ave, Surfers Paradise PHONE: 0433 693 422 PHONE: 0433 693 422 HOURS: Daily. Closed Christmas Day.

Best value lunch sightseeing cruise on the Gold Coast! Cruise the magnificent river & canal systems while enjoying scrumptious buffet lunch served on board. Including a fun facts commentary – this is a must do whilst on the Gold Coast

16 PARADISE JET BOATING Broadwater Adventure Jet boat Ride

ADDRESS: Mariners Cove Marina, 60 Seaworld Drive, Main Beach PHONE: 1300 538 262 or 07 5526 3089 (Bookings Essential) HOURS: Tours depart daily on the hour 9am to 4pm

20 RIPLEYS BELIEVE IT OR NOT!

ADDRESS: Soul Shopping Centre, Cavill Mall, Surfers Paradise PHONE: 07 5592 0040
HOURS: Open 7 Days - 9am till Late

Take a self guided tour through fifteen individually themed air-conditioned

23 WYNDHAM CRUISES Morning Tea or Afternoon Tea Cruise

ADDRESS: Sightseeing Cruises Terminal - River end of Cavill Ave. Surfers Paradise 1300 132 115

HOURS: Daily 9.30am and 3pm

View the magnificent homes and lifestyles of the rich and famous. Listen to informative commentary, enjoy sundeck viewing, while we cruise by one of the world's most beautiful and ever changing skyline. Cruise includes cake,

### 22 WHALES IN PARADISE

ADDRESS: Sightseeing Cruises Terminal - River end of Cavill Ave, Surfers Paradise PHONE: 07 5538 2111 (Bookings Essential) HOURS: Tour operates June to November: 7.30am (Weekends & Holidays),