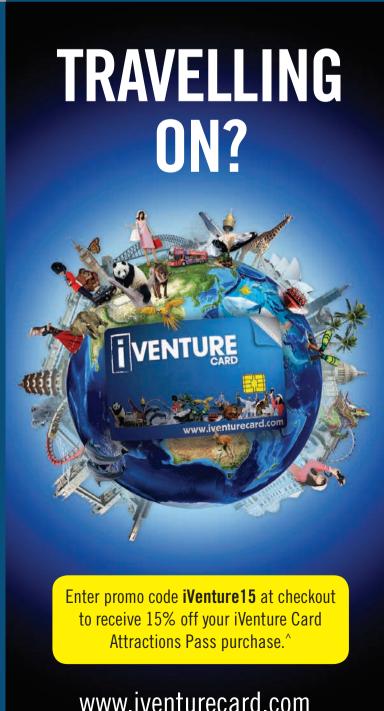

### **STEP 3**:TRAVELLING ON?

If travelling on from Queensland purchase an iVenture Card in any one of our Australian destinations and receive 15% off. Enter promo code iVenture 15 in the shopping cart.

facebook.com/iVentureCard.Travel

Follow us on Twitter

www.iventurecard.com

^Offer is not available in conjunction with any other promotion. Offer is only available for the following destinations: Sydney, Cairns, Melbourne and Honolulu. Offer valid online only.

See more of Australia with our Multi City Attractions Pass.

Select from over 140 participating attractions in Cairns, Brisbane, Gold Coast, Sydney, Melbourne and Tasmania. Select your pick of 5, 7 or 10 attractions and visit within 3 months!